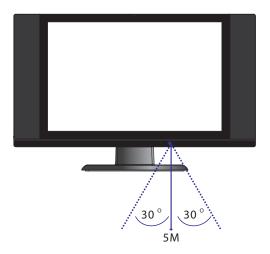

#### Effective range

Your remote control can be activated from up to the LCD TV 5m away, if pointed directly in front of the device.